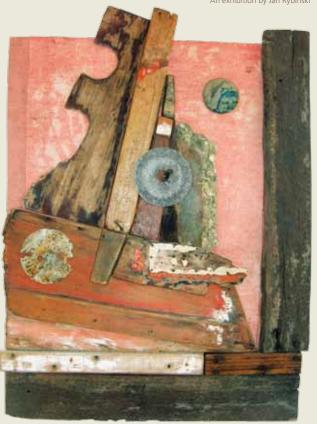

Image: Jan Rybinski, *The Ancient of Ships* 2004, wood and found objects on canvas. Courtesy of the artist.

Redland Art Gallery is an initiative of Redland City Council, dedicated to the late Eddie Santagiuliana